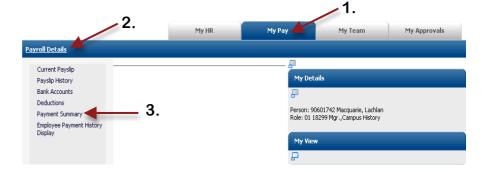

### Menu Navigation:

- 1. Click on one of the 4 tabs.
- 2. Click on the relevant menu heading in the blue bar.
- 3. Click on the menu item in the left column that you wish to access.